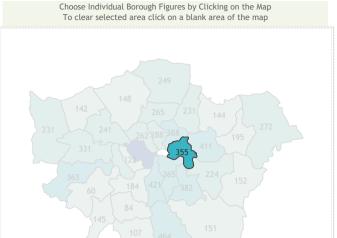

## **Tower Hamlets**

355

Use of Force forms submitted (in selected month(s))

| click on Tactic<br>for breakdown | * TOTAL NO OF FACILICATION OF TACTOR |                   |
|----------------------------------|--------------------------------------|-------------------|
| -                                | Taser Tactics                        | Non Taser Tactics |
|                                  | 21 (3%)                              | 585 (97%)         |