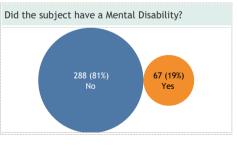

## **Tower Hamlets**

355

Use of Force forms submitted (in selected month(s))

| click on Tactic<br>for breakdown | * TOTAL NO OF FACILICATION OF TACTOR |                   |
|----------------------------------|--------------------------------------|-------------------|
| -                                | Taser Tactics                        | Non Taser Tactics |
|                                  | 21 (3%)                              | 585 (97%)         |