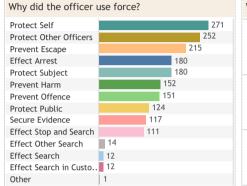

## **Tower Hamlets**

355

Use of Force forms submitted (in selected month(s))

| click on Tactic<br>for breakdown | * TOTAL NO OF FACILICATION OF TACTOR |                   |
|----------------------------------|--------------------------------------|-------------------|
| -                                | Taser Tactics                        | Non Taser Tactics |
|                                  | 21 (3%)                              | 585 (97%)         |