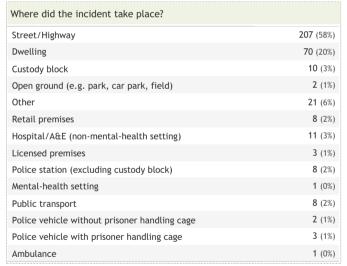

## **Tower Hamlets**

355

Use of Force forms submitted (in selected month(s))

| click on Tactic<br>for breakdown | * TOTAL NO OF FACILICATION OF TACTOR |                   |
|----------------------------------|--------------------------------------|-------------------|
| -                                | Taser Tactics                        | Non Taser Tactics |
|                                  | 21 (3%)                              | 585 (97%)         |