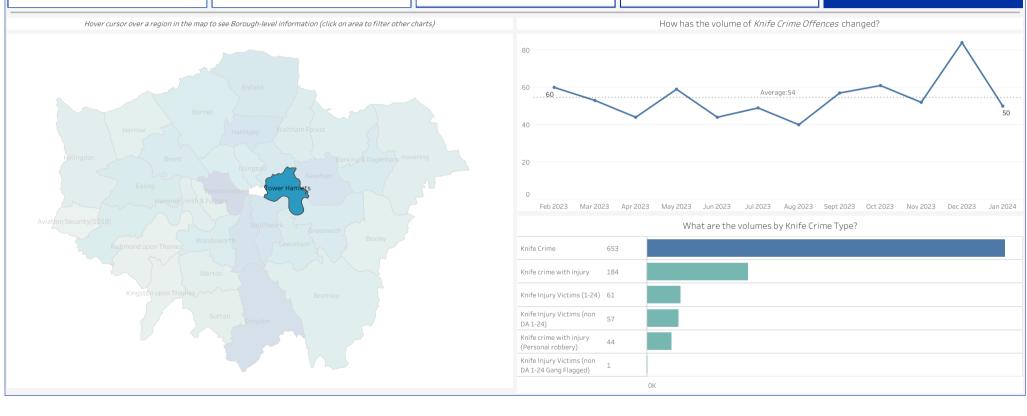

## **Knife Crime**

(Data last refreshed: 22/02/2024 12:35:12)

Apply these filter(s) to update the vi...

Start Date February 2023 End Date January 2024 Select Map or List View Map

ap or List View Geographical Level Borough Area Name

Select Measure Type Offences Offence Knife Crime

Knife Crime Offence Count:

653

Knife Crime Offences per 1,000 pop.

2.0

12 months (ending January 2024) compared to previous 12 months (ending January 2023):

**▲29.8**%

January 2024 compared to December 2023:

**V**40.5%

Please Note:

'Knife Crime with Injury' and 'Knife Crime with Injury (Personal robbery)' are subsets of 'Knife Crime' and should NOT be summed together as this will result in double counting. 'Knife Injury Victims' measures count the number of victims.